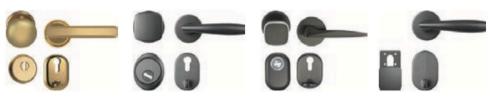

Whether you prefer sleek and modern or timeless and traditional, we have the perfect handle options to suit your taste.

Handle Combination

Face recognition, password recognition, fingerprint recognition, NFC function, app control, doorbell, video call, all-in-one system.

Safety Cylinder Concealed Square Hand

Linkage lock