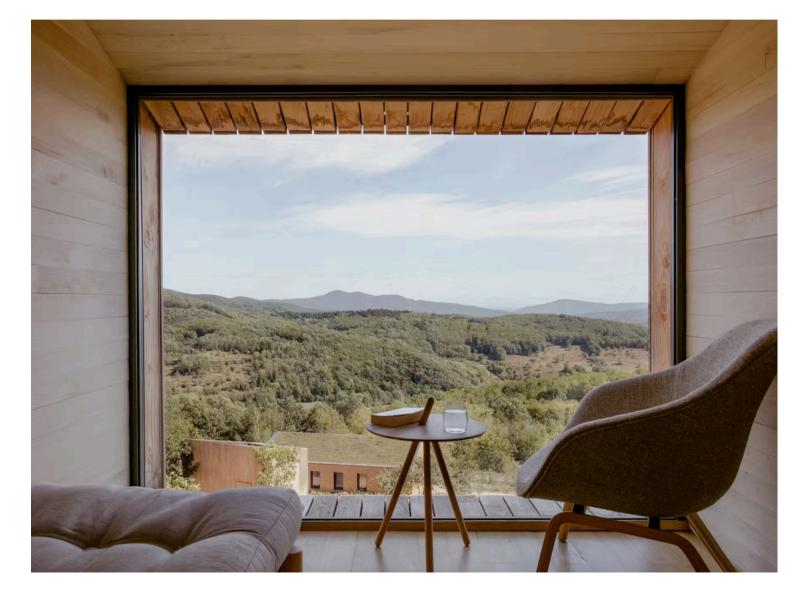

## **Fixed Windows**

Green Mainland's fixed windows are a stylish and straightforward solution for those who appreciate simplicity and desire unobstructed views. These non-operable windows do not open or close, serving as a clear, fixed glass pane that effortlessly captures the beauty of the outdoors. Perfect for showcasing expansive landscapes and flooding interiors with natural light, our fixed windows are designed to frame your surroundings with elegance.

Available in impressively large sizes, they offer a modern and cost-effective way to enhance the aesthetic appeal of any space. With no moving parts, they require minimal maintenance, making them an ideal choice for those seeking hassle-free, yet impactful, window solutions.