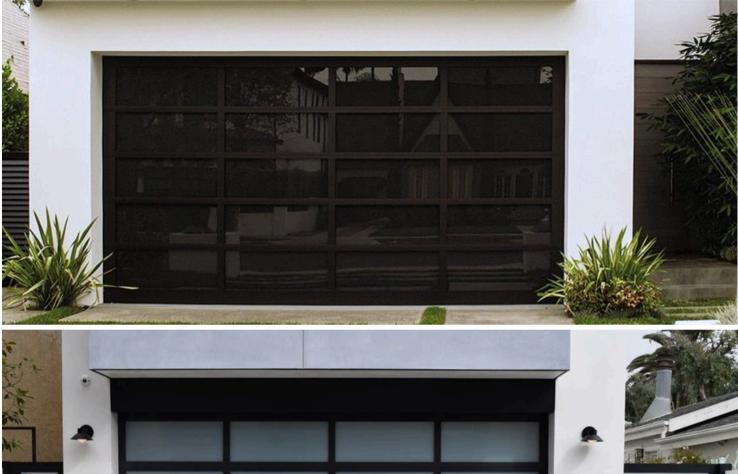

# Garage Doors

Thermally broken aluminum garage doors from Green Mainland are the perfect blend of durability, innovation, and modern aesthetics. Engineered with advanced thermal break technology, these doors provide superior insulation, minimizing heat transfer and enhancing energy efficiency in any climate.

Crafted with high-quality aluminum, they offer exceptional strength and resistance to weather elements while maintaining a sleek, contemporary look. Available in customizable designs and finishes, our thermally broken garage doors elevate your property with both functionality and luxury, ensuring long-lasting performance and a striking first impression.