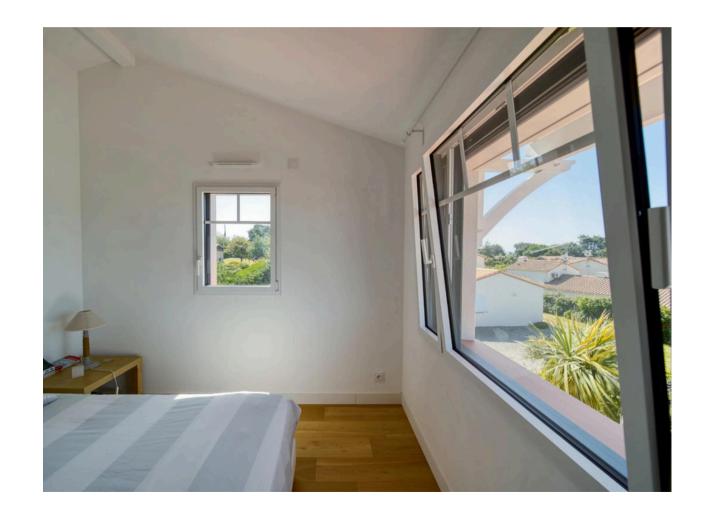

## Tilt and Turn Windows

Introducing Green Mainland's Tilt and Turn Windows – a European classic redefined for modern living. These windows seamlessly blend timeless aesthetics with functionality, offering a versatile solution for your space. The unique design of tilt and turn windows allows for two distinct operations. Tilt the window inward at the top for controlled ventilation, providing a refreshing breeze without compromising security. Alternatively, turn the handle to open the window fully inward like a traditional casement, allowing for maximum airflow and easy cleaning.

# **Awning Windows**

Experience superior ventilation and airflow control with our awning windows, which feature a hinge mechanism at the top that allows the sash to open outward from the bottom. This unique design ensures maximum ventilation even during inclement weather, allowing fresh air to circulate freely while keeping rain out. Multi-chambered frame and sash profiles ensure better thermal performance. Triple-seal weather-stripping and a step-down frame design provide superior protection against air and water infiltration. The sash opens out 45 degrees and is ideal to provide ventilation during rainy weather.