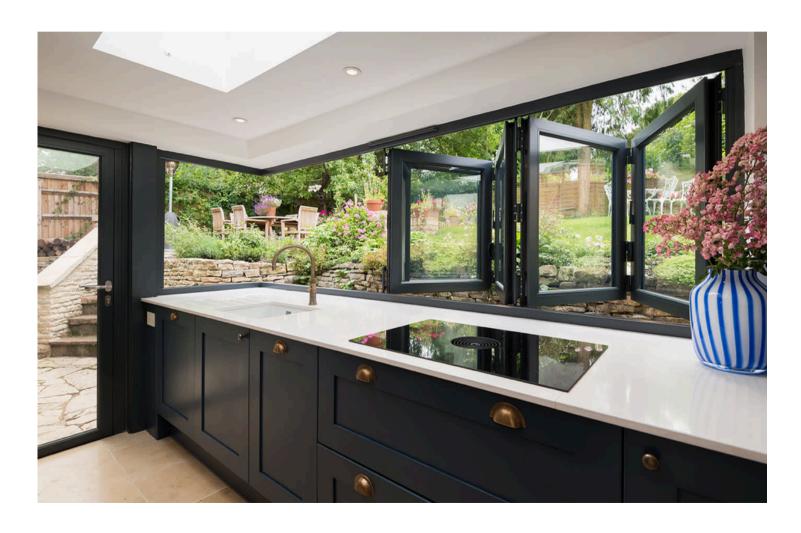

## **Bifold Windows**

Bifold windows from Green Mainland combine sleek design with superior functionality, making them an ideal choice for modern living. Featuring large, unobstructed openings, they effortlessly blend indoor and outdoor spaces while maximizing natural light and ventilation.

Crafted with premium materials and precision engineering, our bifold windows offer exceptional durability, energy efficiency, and a smooth, effortless folding mechanism. Perfect for kitchens, patios, or any space where versatility meets style, bifold windows elevate your home with contemporary elegance and practicality.