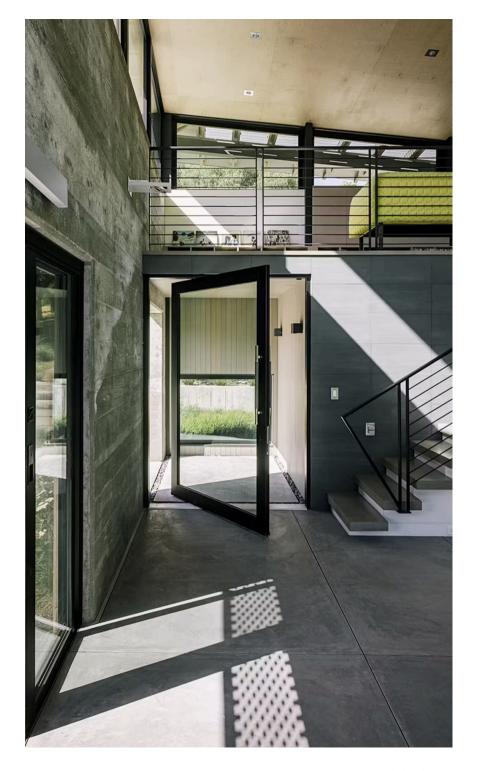

## **Pivot Doors**

Unlike traditional hinged doors, pivot doors swing on a set of pins mounted in the top and bottom of the door, offering a seamless and innovative design. Crafted with precision and artistry, they embody the principles of contemporary luxury. With their clean lines, sleek profiles, and effortless operation, pivot doors exude sophistication and elegance.

Designed to make a bold statement, pivot doors can be built on a grand scale, creating a captivating focal point for your exterior. Crafted using premium materials and advanced engineering, these doors not only provide exceptional durability but also deliver unparalleled thermal performance, ensuring both beauty and function.