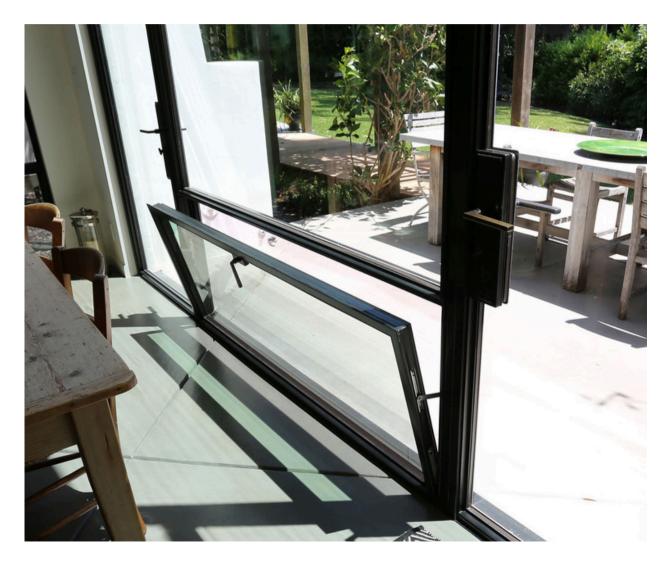

# **Awning Windows**

Experience superior ventilation and airflow control with our awning windows, which feature a hinge mechanism at the top that allows the sash to open outward from the bottom. This unique design ensures maximum ventilation even during inclement weather, allowing fresh air to circulate freely while keeping rain out. Multi-chambered frame and sash profiles ensure better thermal performance. Triple-seal weather-stripping and a step-down frame design provide superior protection against air and water infiltration. The sash opens out 45 degrees and is ideal to provide ventilation during rainy weather.