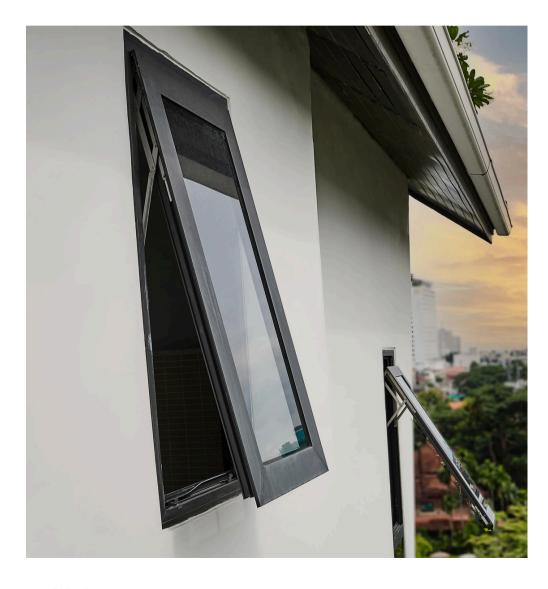

# **Awning Windows**

Experience superior ventilation and airflow control with our awning windows, which feature a hinge mechanism at the top that allows the sash to open outward from the bottom. This unique design ensures maximum ventilation even during inclement weather, allowing fresh air to circulate freely while keeping rain out. Multi-chambered frame and sash profiles ensure better thermal performance. Triple-seal weather-stripping and a step-down frame design provide superior protection against air and water infiltration. The sash opens out 45 degrees and is ideal to provide ventilation during rainy weather.