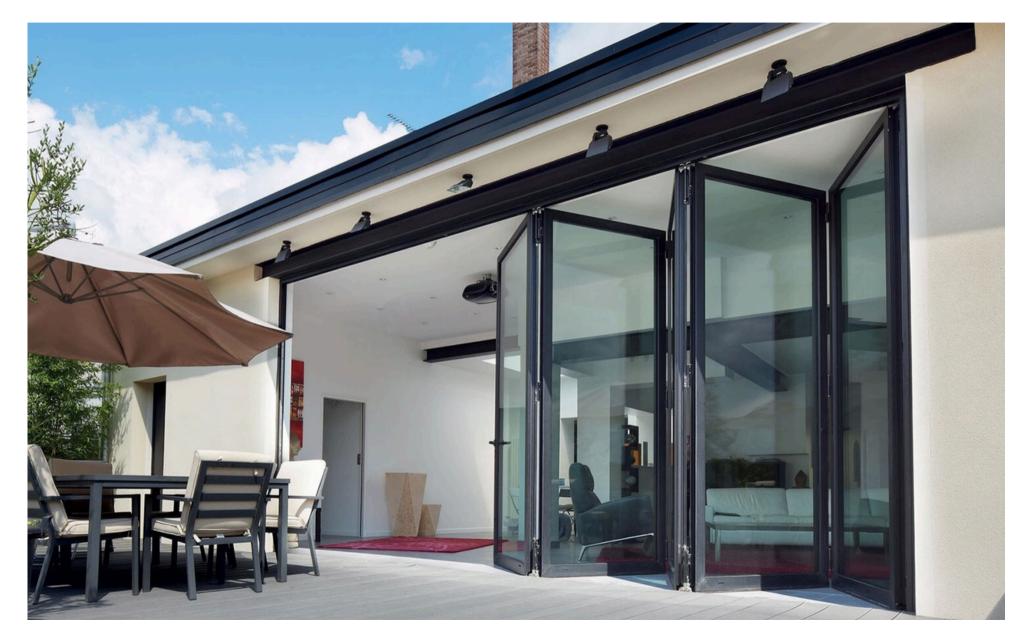

## **Bifold Doors**

Crafted for convenience, bifold doors consist of multiple panels which open by folding back in sections, accordionstyle, to create a wide opening. Whether you want to create a grand entrance to your patio, open up your living room to the garden, or enhance the layout of your commercial space, these doors provide a flexible solution.

The beauty of bifold doors lies not only in their modern aesthetics but also in their ability to maximize space and provide a seamless transition. Invest in Green Mainland's bifold doors to bring a contemporary touch to your living or working environment, blending style with functionality in a way that transforms the way you experience your space.