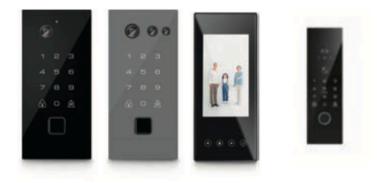

Whether you prefer sleek and modern or timeless and traditional, we have the perfect handle options to suit your taste.

Handle Combination

Face recognition, password recognition, fingerprint recognition, NFC function, app control, doorbell, video call, all-in-one system.