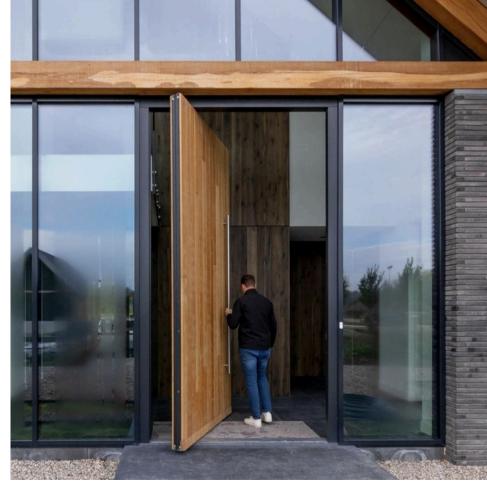

## **Pivot Doors**

Unlike traditional hinged doors, pivot doors swing on a set of pins mounted in the top and bottom of the door, offering a seamless and innovative design. Crafted with precision and artistry, they embody the principles of contemporary luxury. With their clean lines, sleek profiles, and effortless operation, pivot doors exude sophistication and elegance.

Designed to make a bold statement, pivot doors can be built on a grand scale, creating a captivating focal point for your exterior. Crafted using premium materials and advanced engineering, these doors not only provide exceptional durability but also deliver unparalleled thermal performance, ensuring both beauty and function.