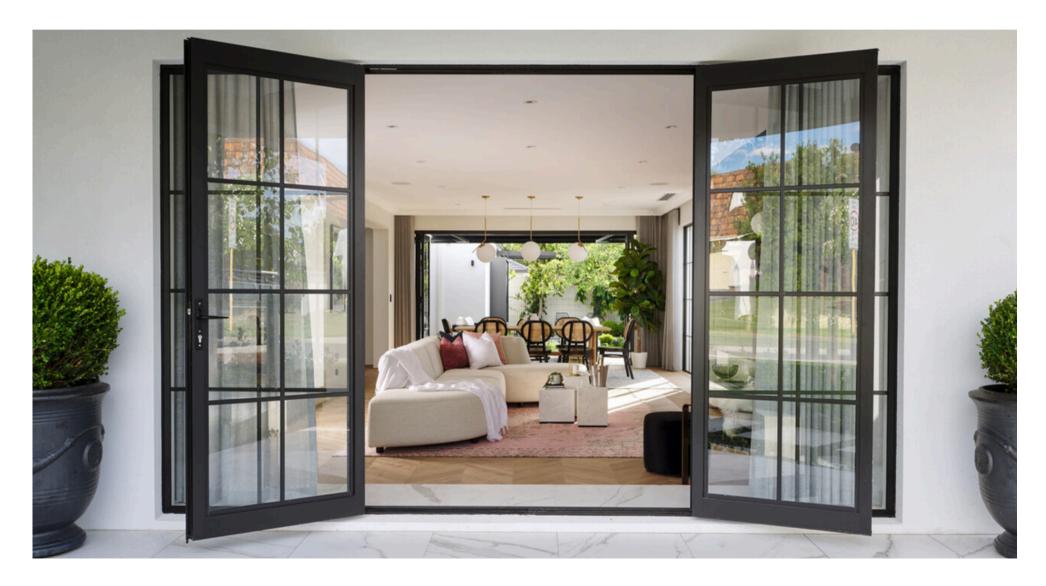

## French Doors

French Doors from Green Mainland are characterized by their classic design, featuring a set of double doors with glass panels that exude a sense of openness and connectivity.

The incorporation of glass panels allows abundant natural light to grace your interiors, making your space feel larger and more welcoming. French doors are an excellent choice for creating a seamless connection between rooms or between indoor and outdoor spaces. They enhance the flow of natural light and create an open and airy feel, making them ideal for spaces like living rooms, dining areas, or entryways.