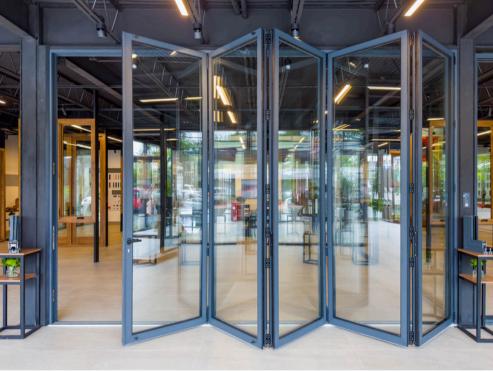

## **Bifold Doors**

Crafted for convenience, bifold doors consist of multiple panels which open by folding back in sections, accordionstyle, to create a wide opening. Whether you want to create a grand entrance to your patio, open up your living room to the garden, or enhance the layout of your commercial space, these doors provide a flexible solution.

The beauty of bifold doors lies not only in their modern aesthetics but also in their ability to maximize space and provide a seamless transition. Invest in Green Mainland's bifold doors to bring a contemporary touch to your living or working environment, blending style with functionality in a way that transforms the way you experience your space.