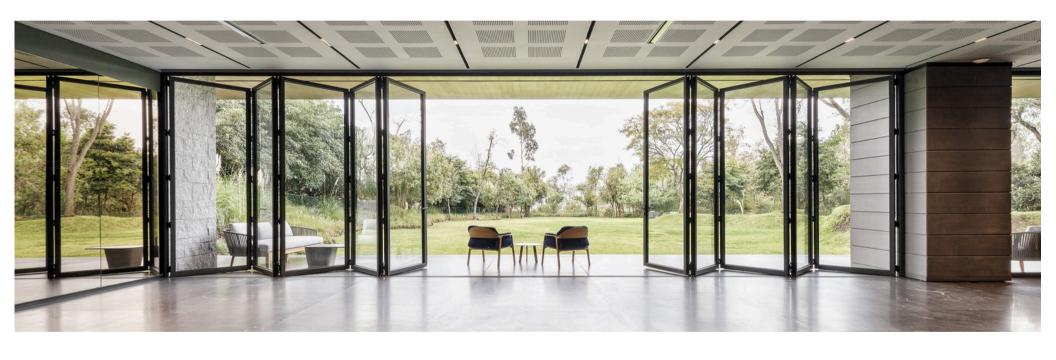

## **Bifold Doors**

Crafted for convenience, bifold doors consist of multiple panels which open by folding back in sections, accordionstyle, to create a wide opening. Whether you want to create a grand entrance to your patio, open up your living room to the garden, or enhance the layout of your commercial space, these doors provide a flexible solution.

The beauty of bifold doors lies not only in their modern aesthetics but also in their ability to maximize space and provide a seamless transition. Invest in Green Mainland's bifold doors to bring a contemporary touch to your living or working environment, blending style with functionality in a way that transforms the way you experience your space.