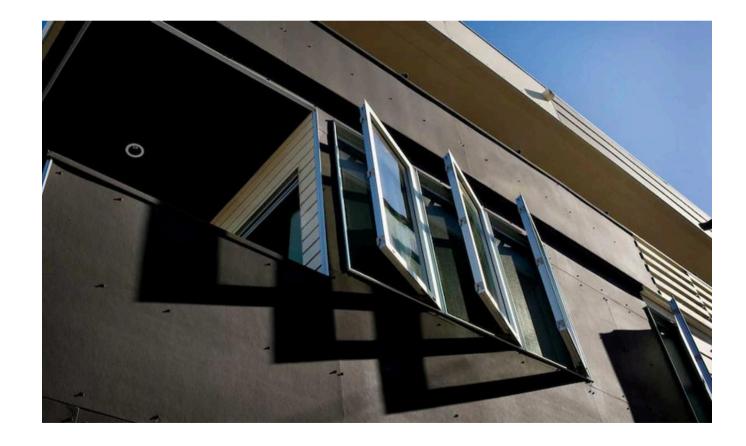

# **Awning Windows**

Experience superior ventilation and airflow control with our awning windows, which feature a hinge mechanism at the top that allows the sash to open outward from the bottom. This unique design ensures maximum ventilation even during inclement weather, allowing fresh air to circulate freely while keeping rain out. Multi-chambered frame and sash profiles ensure better thermal performance. Triple-seal weather-stripping and a step-down frame design provide superior protection against air and water infiltration. The sash opens out 45 degrees and is ideal to provide ventilation during rainy weather.