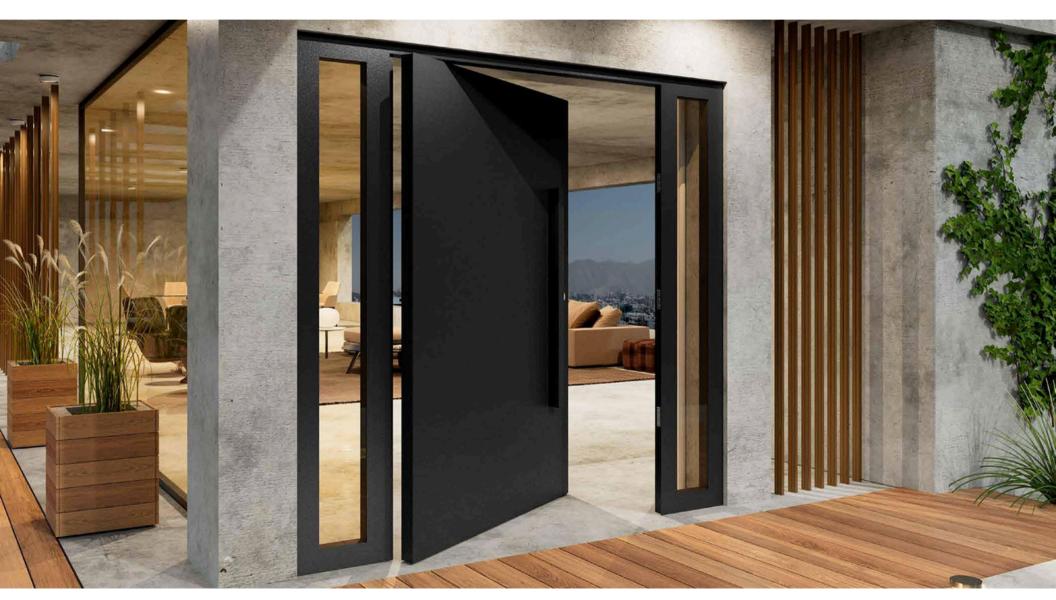

## **Pivot Doors**

Unlike traditional hinged doors, pivot doors swing on a set of pins mounted in the top and bottom of the door, offering a seamless and innovative design. Crafted with precision and artistry, they embody the principles of contemporary luxury. With their clean lines, sleek profiles, and effortless operation, pivot doors exude sophistication and elegance.

Designed to make a bold statement, pivot doors can be built on a grand scale, creating a captivating focal point for your exterior. Crafted using premium materials and advanced engineering, these doors not only provide exceptional durability but also deliver unparalleled thermal performance, ensuring both beauty and function.