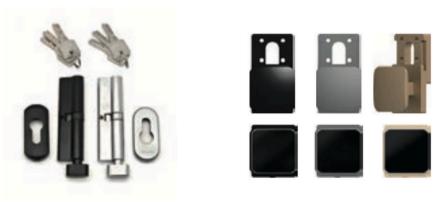

AL 7033 | RAL 7034 | RAL 7035 | RAL 7036 | RAL 7037 | RAL 7038 | RAL 7039 | RAL 7040 | RAL 7042 | RAL 7043 | RAL 7044 | RAL 7045 | RAL 7046 | RAL 7047 | RAL 8000 |
|          |          |          |          |          |          |          |          |          |          |          |          |          |          |          |          |
| RAL 8001 | RAL 8002 | RAL 8003 | RAL 8004 | RAL 8007 | RAL 8008 | RAL 8011 | RAL 8012 | RAL 8014 | RAL 8015 | RAL 8016 | RAL 8017 | RAL 8019 | RAL 8022 | RAL 8023 | RAL 8024 |

Whether you prefer sleek and modern or timeless and traditional, we have the perfect handle options to suit your taste.



Handle Combination



Face recognition, password recognition, fingerprint recognition, NFC function, app control, doorbell, video call, all-in-one system.



Safety Cylinder Concealed Square Hand



Linkage lock

# **Glass Tint Options**









Bronze

Gray

Green

Blue





Mirrorpane

Super Grey