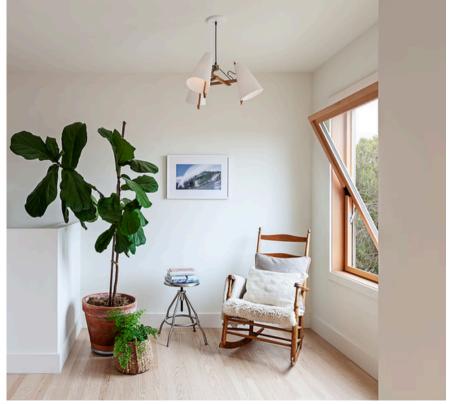

# **Awning Windows**

Experience superior ventilation and airflow control with our awning windows, which feature a hinge mechanism at the top that allows the sash to open outward from the bottom. This unique design ensures maximum ventilation even during inclement weather, allowing fresh air to circulate freely while keeping rain out. Multi-chambered frame and sash profiles ensure better thermal performance. Triple-seal weather-stripping and a step-down frame design provide superior protection against air and water infiltration. The sash opens out 45 degrees and is ideal to provide ventilation during rainy weather.