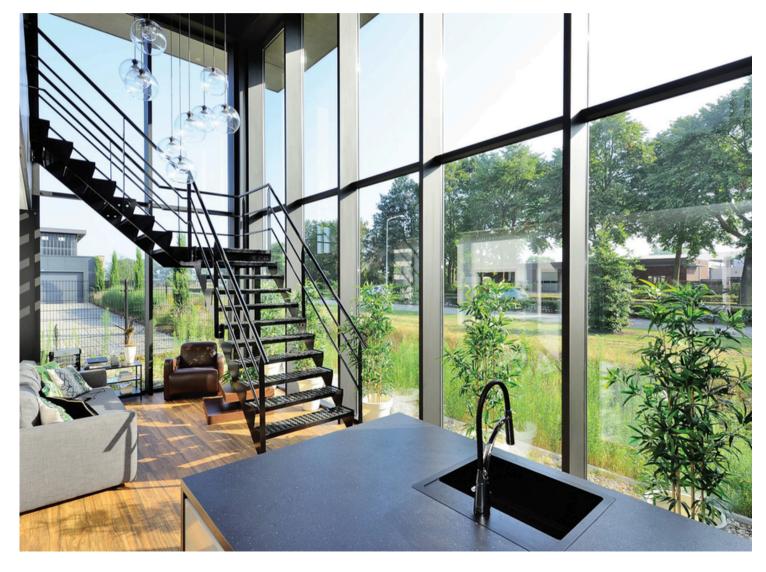

## Glass Facade

Whether you're designing a residential home, commercial building, or hospitality venue, our glass facades effortlessly connect interior and exterior environments, blurring the lines between nature and architecture for an immersive experience.

Tailor your glass facades to match your unique design vision with our extensive range of customization options. Choose from a variety of glass types, finishes, and framing systems to create a glass wall that enhances the character of your building. Elevate your home's aesthetics, enhance energy efficiency, and create memorable spaces that inspire and captivate.