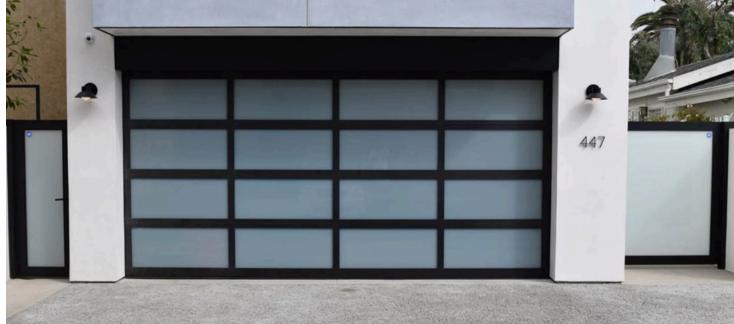

# Garage Doors

Thermally broken aluminum garage doors from Green Mainland are the perfect blend of durability, innovation, and modern aesthetics. Engineered with advanced thermal break technology, these doors provide superior insulation, minimizing heat transfer and enhancing energy efficiency in any climate.

Crafted with high-quality aluminum, they offer exceptional strength and resistance to weather elements while maintaining a sleek, contemporary look. Available in customizable designs and finishes, our thermally broken garage doors elevate your property with both functionality and luxury, ensuring long-lasting performance and a striking first impression.