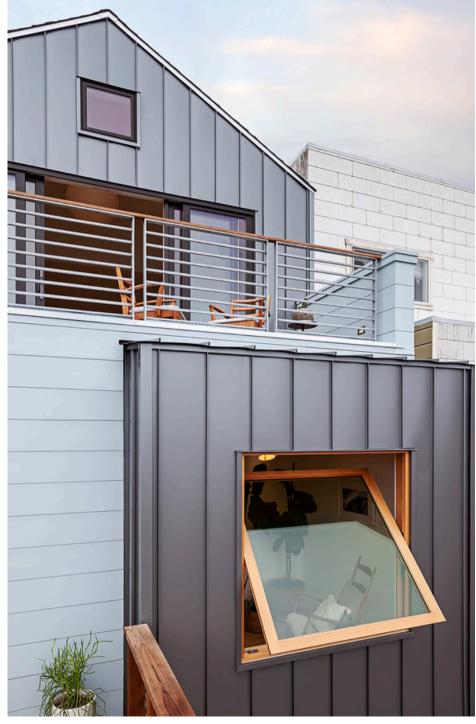

# **Awning Windows**

Experience superior ventilation and airflow control with our awning windows, which feature a hinge mechanism at the top that allows the sash to open outward from the bottom. This unique design ensures maximum ventilation even during inclement weather, allowing fresh air to circulate freely while keeping rain out. Multi-chambered frame and sash profiles ensure better thermal performance. Triple-seal weather-stripping and a step-down frame design provide superior protection against air and water infiltration. The sash opens out 45 degrees and is ideal to provide ventilation during rainy weather.