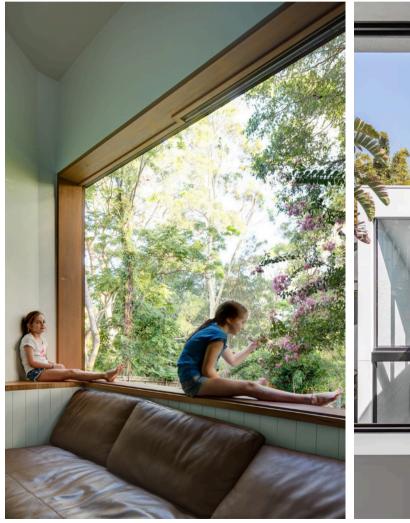

## **Fixed Windows**

Green Mainland's fixed windows are a stylish and straightforward solution for those who appreciate simplicity and desire unobstructed views. These non-operable windows do not open or close, serving as a clear, fixed glass pane that effortlessly captures the beauty of the outdoors. Perfect for showcasing expansive landscapes and flooding interiors with natural light, our fixed windows are designed to frame your surroundings with elegance.

Available in impressively large sizes, they offer a modern and cost-effective way to enhance the aesthetic appeal of any space. With no moving parts, they require minimal maintenance, making them an ideal choice for those seeking hassle-free, yet impactful, window solutions.