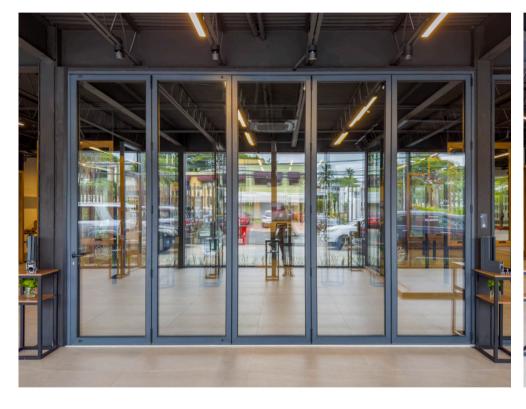

## **Bifold Doors**

Crafted for convenience, bifold doors consist of multiple panels which open by folding back in sections, accordionstyle, to create a wide opening. Whether you want to create a grand entrance to your patio, open up your living room to the garden, or enhance the layout of your commercial space, these doors provide a flexible solution.

The beauty of bifold doors lies not only in their modern aesthetics but also in their ability to maximize space and provide a seamless transition. Invest in Green Mainland's bifold doors to bring a contemporary touch to your living or working environment, blending style with functionality in a way that transforms the way you experience your space.